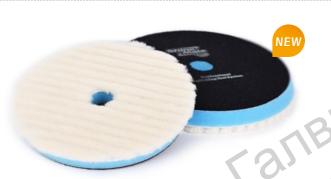

- Blended Micro-fiber pads for increased cutting performance.
- Remove 1500# sanding disc marks, heavy oxidation and deep scratches and restore gloss shining.
- Perfectly work with V82 polish to achieve one-step cutting & finishing.
- For DA polisher use.

| Item No. | Size  | Work with | Center Hole |
|----------|-------|-----------|-------------|
| 41835    | 84mm  | 3" Plate  | -           |
| 41855    | 134mm | 5" Plate  | 22mm        |
| 41865    | 159mm | 6" Plate  | 22mm        |

Use on DA/Orbital polishing machine

Продукт: Диск вълнен ShineMate за полиране 130x22 мм, 41755-6

Категория: Дискове за полиране

Марка: ShineMate

Тип: Диск вълнен ShineMate