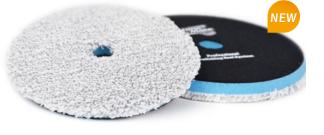

- Blended Micro-fiber pads for increased cutting performance.
- Remove 1500# sanding disc marks, heavy oxidation and deep scratches and restore gloss shining.
- Perfectly work with V82 polish to achieve one-step cutting & finishing.
- For DA polisher use.

| Item No. | Size  | Work with | Center Hole |
|----------|-------|-----------|-------------|
| 41835    | 84mm  | 3" Plate  | -           |
| 41855    | 134mm | 5" Plate  | 22mm        |
| 41865    | 159mm | 6" Plate  | 22mm        |

Use on DA/Orbital polishing machine

Продукт: Диск вълнен ShineMate за полиране 130x22 мм, 41755-6

Категория: Дискове за полиране

Марка: ShineMate

Тип: Диск вълнен ShineMate