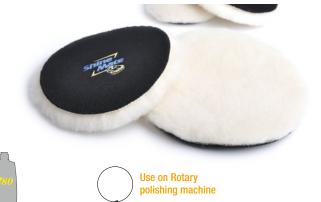

#### Диск вълнен ShineMate за полиране 130х22 мм, 41755-6

### Wool Pad

- 100% fine wool pad with increased finishing performance.
- Remove 1200/1500# sanding disc marks, deep scratches, overspray, and heavy oxidation.
- Fast cutting for a smooth and glossy finishing.
- · For Rotary & DA polisher use.

| Item No. | Size  | Work with | Center Hole |
|----------|-------|-----------|-------------|
| 41735    | 84mm  | 3" Plate  | -           |
| 41755    | 134mm | 5" Plate  | 22mm        |
| 41765    | 159mm | 6" Plate  | 22mm        |